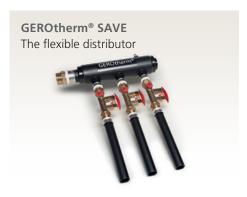

#### ... and its strengths

Our SAVE collectors/distributors are characterised by their extremely low loss of pressure which as a result increases the efficiency of the entire plant. They are quick and easy to install thanks to the flat sealing connections – no more time wasted laboriously winding hemp around the connections! If you have any special requests or requirements, you have come to the right place. We can supply customised solutions in the shortest of time.

# Simple to assemble without any special tools

Installing a collector/distributor has never been as easy as it is with this product. Flat sealing connections make it possible to assemble the parts without special tools. But we do not just offer our customers the perfect standard product, we can also make collectors/distributors that are perfectly tailored to their needs. In no time at all!