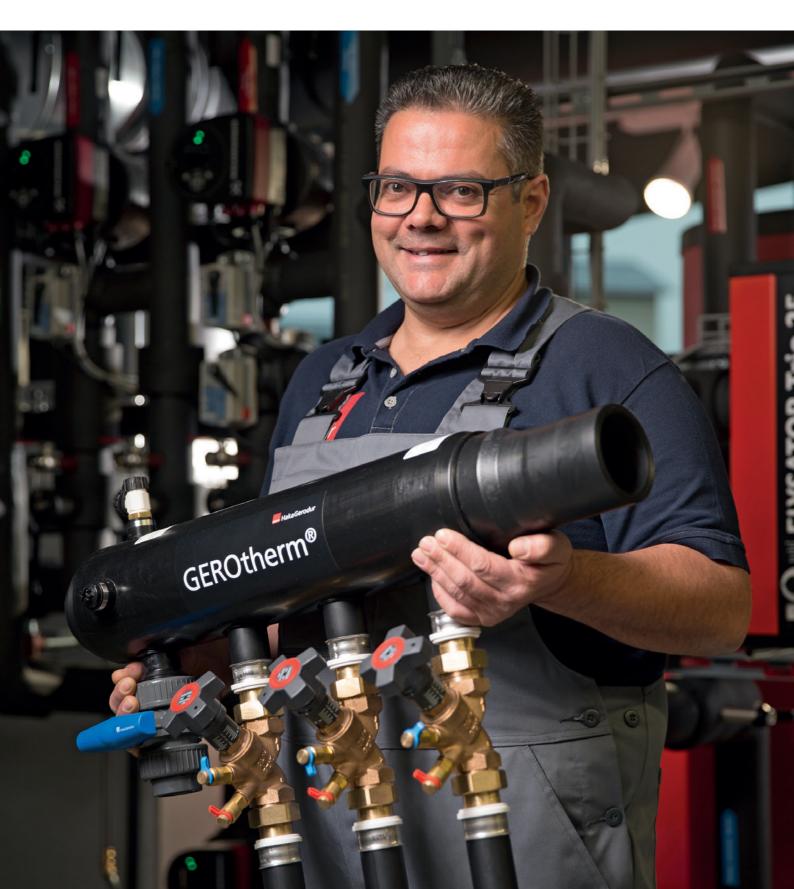

"I can install the GEROtherm® SAVE collector/distributor quickly and easily."

# Simple to assemble without any special tools

Installing a collector/distributor has never been as easy as it is with this product. Flat sealing connections make it possible to assemble the parts without special tools. But we do not just offer our customers the perfect standard product, we can also make collectors/distributors that are perfectly tailored to their needs. In no time at all!

#### ... and its strengths

Our SAVE collectors/distributors are characterised by their extremely low loss of pressure which as a result increases the efficiency of the entire plant. They are quick and easy to install thanks to the flat sealing connections – no more time wasted laboriously winding hemp around the connections! If you have any special requests or requirements, you have come to the right place. We can supply customised solutions in the shortest of time.