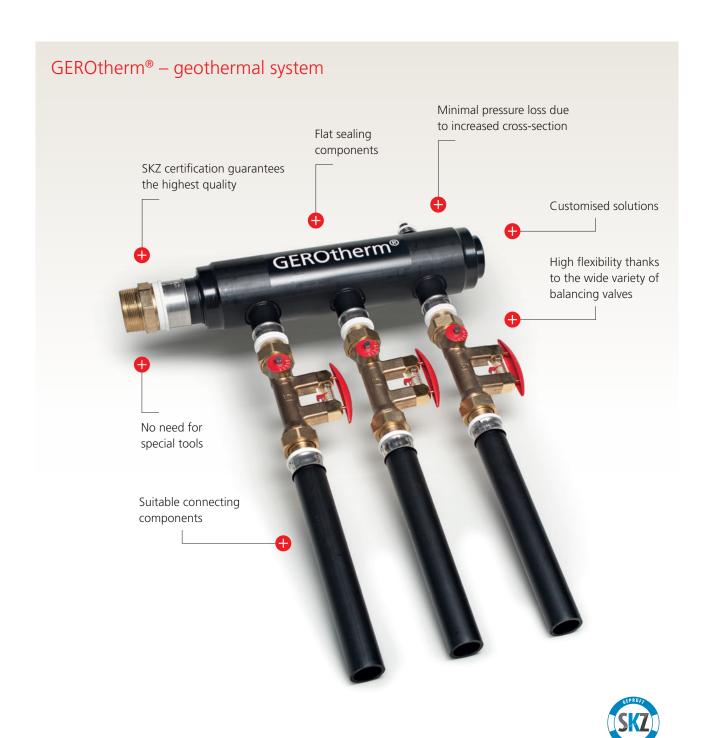

#### ... and its strengths

Our SAVE collectors/distributors are characterised by their extremely low loss of pressure which as a result increases the efficiency of the entire plant. They are quick and easy to install thanks to the flat sealing connections – no more time wasted laboriously winding hemp around the connections! If you have any special requests or requirements, you have come to the right place. We can supply customised solutions in the shortest of time.

# Simple to assemble without any special tools

Installing a collector/distributor has never been as easy as it is with this product. Flat sealing connections make it possible to assemble the parts without special tools. But we do not just offer our customers the perfect standard product, we can also make collectors/distributors that are perfectly tailored to their needs. In no time at all!