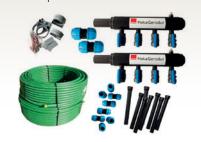

The right KIT for every heat pump. It contains all the components you will need for setting up a plant – without the need for any special tools. You also do not need to go to all the trouble of preparing a sand bed for our earth collector pipes with a protective feature. You can connect the collector pipes with the distributors with our simple and efficient compression fittings. This will save you both time and money.